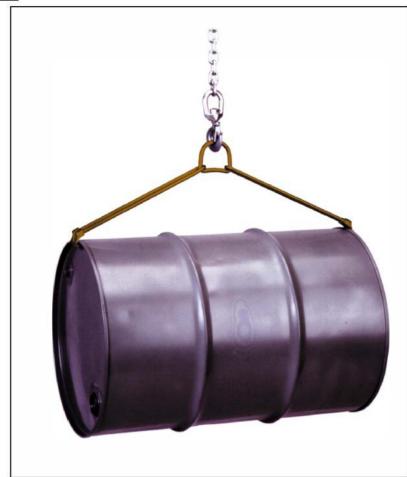

## NON-SPARKING BRONZE DRUM SLING

- Horizontally lifts all closed or open-head drums.
- D-shaped lifting ring fits most overhead systems.
  Inverted ring fits web-lifting slings.

P/N Model 440009 DLS-1000 2.25" Overall Width 18.75" Overall Height Overall Depth Capacity: Weight: 2" 750 lbs 6 lbs