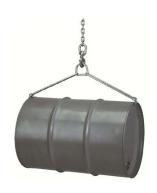

## IF YOU... MIX IT. FILL IT. PACK IT. SHIP IT. WE HAVE A PRODUCT FOR YOU

Horizontal Lift Bronze Drum Sling, Non Sparking (750 lb. Capacity)

Product Category: Drum Lifters

| Part #        | 26BDL7   |
|---------------|----------|
| Material      | Steel    |
| Model         | DLS-750  |
| Weight        | 6 lbs.   |
| Sparkless     | Yes      |
| Load Capacity | 750 lbs. |

## NON-SPARKING BRONZE DRUM SLING

- Horizontally lifts all closed or open-head drums.
- D-shaped lifting ring fits most overhead systems.
  Inverted ring fits web-lifting slings.

P/N Model 440009 DLS-1000 2.25" Overall Width 18.75" Overall Height Overall Depth Capacity: Weight: 2" 750 lbs 6 lbs