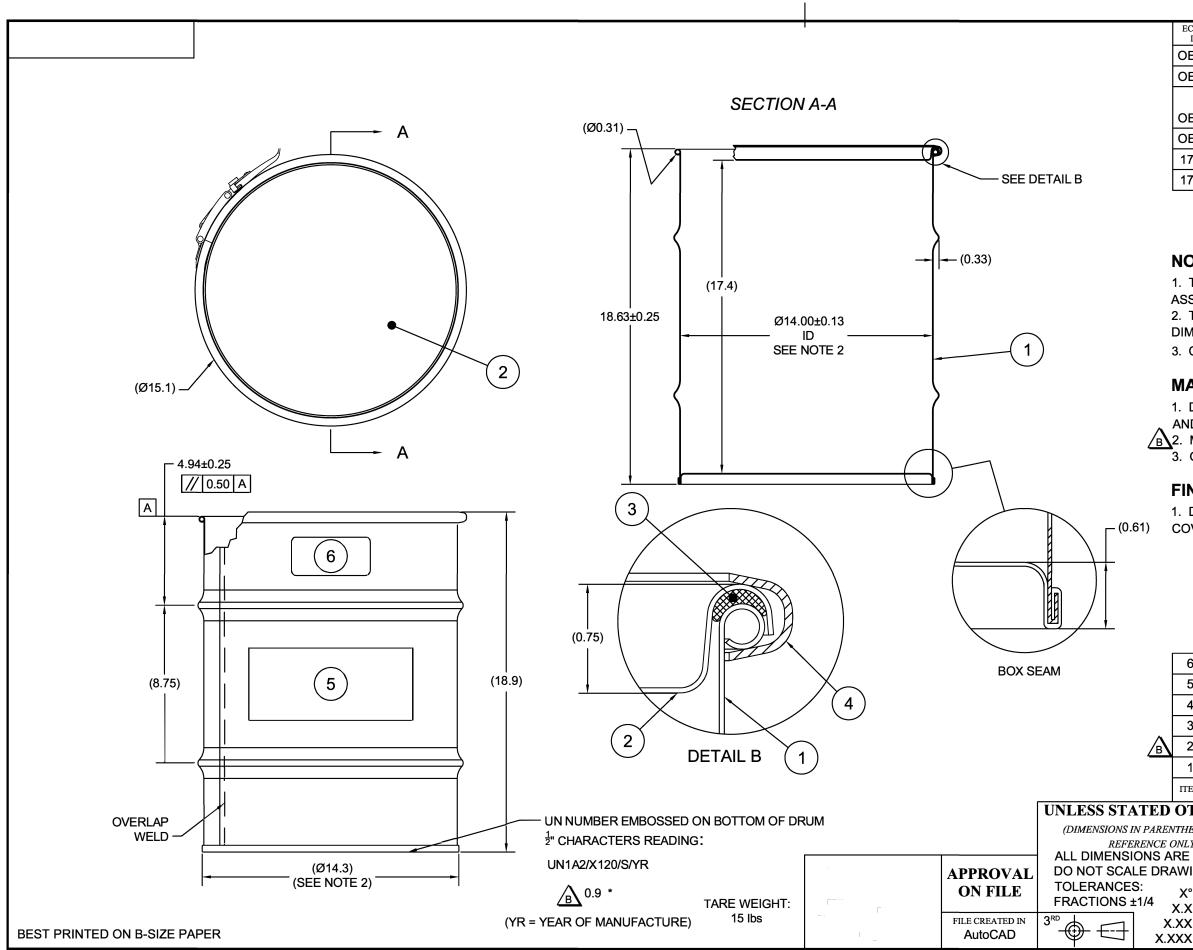

## NOTES:

 THESE DIMENSIONS REPRESENT DRUM AFTER BEING PROPERLY ASSEMBLED AND CLOSED PER CLOSING INSTRUCTIONS.
TO DETERMINE GREATER ACCURACY OF ANY DIAMETRIC DIMENSION, MEASURING OF CIRCUMFERENCE IS REQUIRED
CONSTRUCTION per 49 CFR §178.504 (b)

## MATERIAL:

1. DRUM BODY AND COVER CRCQ CARBON STEEL PER ASTM A1008 AND ASTM A568 2. MATERIAL THICKNESS: 0.9mm (0.0319 - 0.0370, 20 GAUGE)

3. GASKET MAT'L PER ASTM D1056

## FINISH:

1. DRUM BODY EXTERIOR PAINTED BLACK (LQ10003) COVER EXTERIOR PAINTED WHITE (LQ10020)

| 6                                         |           | UN DURABLE LABEL |                                                                         |                          | 1        |  |
|-------------------------------------------|-----------|------------------|-------------------------------------------------------------------------|--------------------------|----------|--|
| 5                                         | LS1000    |                  | LOGO SAL                                                                | VAGE DRUM                | 1        |  |
| 4                                         | RQ0516    |                  | 14 DIA QUICK LEVERLOCK RING                                             |                          |          |  |
| 3                                         | GE0503-01 |                  | GASKET, EPDM, Ø3/8                                                      |                          |          |  |
| 2                                         | P1409     |                  | COVER, Ø14.00 DRUM, CRCQ STEEL 1                                        |                          |          |  |
| 1                                         |           |                  | BODY/BOT                                                                | TOM 10 GALLON DRUM 14 ID | 1        |  |
| ГЕМ                                       | P/N       |                  |                                                                         | DESCRIPTION              | QTY      |  |
| HESIS ARE FOR<br>LY!!!)                   |           |                  |                                                                         | RYCOMPANY<br>Est. 1895   | 5        |  |
| E IN INCHES DES 10<br>VING 10<br>VING 0.9 |           | 10 (<br>0.9      | CRIPTION<br>GALLON OPEN HEAD DRUM<br>- 0.9 - 0.9 CRCQ STEEL<br>2/X120/S |                          |          |  |
| X ± (<br>X ± (                            | DEL       |                  | DATE                                                                    | PART NUM. / FILENAME     | B<br>REV |  |

## **IF YOU**... MIX IT. FILL IT. PACK IT. SHIP IT. WE HAVE A PRODUCT FOR YOU

10 Gallon Steel Salvage Drum, Cover w/Lever Lock Ring Closure

| Part #          | 26BSV1                                                    |
|-----------------|-----------------------------------------------------------|
| Capacity        | 10 gal.                                                   |
| Condition       | New                                                       |
| Color           | Yellow                                                    |
| Material        | Carbon Steel                                              |
| Closure         | Cover w/ Lever Lock Ring Closure                          |
| Lining          | Rust Inhibitor Enamel                                     |
| Steel Thickness | 0.9/0.9/0.9 (Top/Body/Bottom)                             |
| Steel Gauge     | 20/20/20 (Top/Body/Bottom)                                |
| Gasket          | EPDM Rubber Gasket                                        |
| Dimensions      | 14"Dia. x 17.4" H (inside)<br>14.3"Dia. x 18.9"H (outside |
| Weight          | 15 lbs.                                                   |
| UN Rating Solid | UN1A2/X120/S                                              |