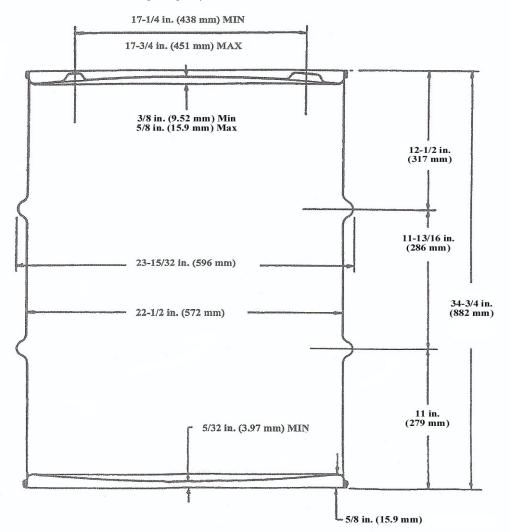

## **Drum Dimension**

Form 303

Description: Tight Head Drum

| Over All Height:   | 34.3/4      | +-3/16 |               |
|--------------------|-------------|--------|---------------|
| Over All Diameter: | 23"         |        |               |
| Weight:            | .8          | 31     | Lbs.+ - 1Lbs. |
|                    | .9/.8/.9    | 31     | Lbs.+ - 1Lbs. |
|                    | 1.1/.8/1.1  | 33     | Lbs.+ - 1Lbs. |
|                    | 1.1/.9/1.1  | 35     | Lbs.+ - 1Lbs. |
|                    | 1.2/.8/1.2  | 34     | Lbs.+ - 1Lbs. |
|                    | 1.2/.9/1.2  | 36     | Lbs.+ - 1Lbs. |
|                    | 1.1         | 40     | Lbs.+ - 1Lbs. |
|                    | 1.2/1.1/1.2 | 42     | Lbs.+ - 1Lbs. |
|                    | 1.2         | 45     | Lbs.+ - 1Lbs. |
|                    | 1.4/1.3/1.4 | 49     | Lbs.+ - 1Lbs. |
|                    | 1.4         | 52     | Lbs.+ - 1Lbs. |
|                    |             |        |               |

Max Volume Capacity: 57.2 Max Weight Capacity: 882 Lbs