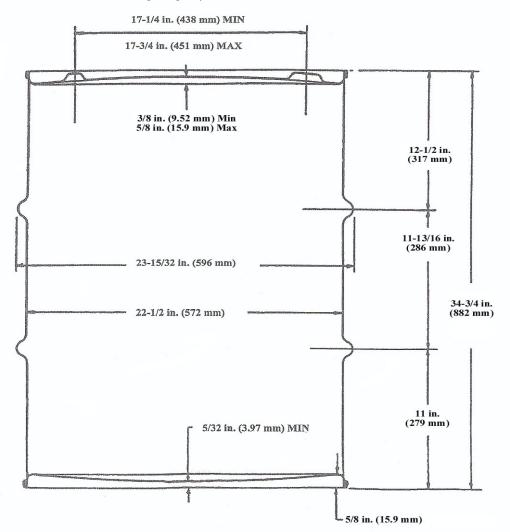

## **Drum Dimension**

Form 303

Description: Tight Head Drum

| Over All Height:   | 34.3/4      | +-3/16 |               |
|--------------------|-------------|--------|---------------|
| Over All Diameter: | 23"         |        |               |
| Weight:            | .8          | 31     | Lbs.+ - 1Lbs. |
|                    | .9/.8/.9    | 31     | Lbs.+ - 1Lbs. |
|                    | 1.1/.8/1.1  | 33     | Lbs.+ - 1Lbs. |
|                    | 1.1/.9/1.1  | 35     | Lbs.+ - 1Lbs. |
|                    | 1.2/.8/1.2  | 34     | Lbs.+ - 1Lbs. |
|                    | 1.2/.9/1.2  | 36     | Lbs.+ - 1Lbs. |
|                    | 1.1         | 40     | Lbs.+ - 1Lbs. |
|                    | 1.2/1.1/1.2 | 42     | Lbs.+ - 1Lbs. |
|                    | 1.2         | 45     | Lbs.+ - 1Lbs. |
|                    | 1.4/1.3/1.4 | 49     | Lbs.+ - 1Lbs. |
|                    | 1.4         | 52     | Lbs.+ - 1Lbs. |
|                    |             |        |               |