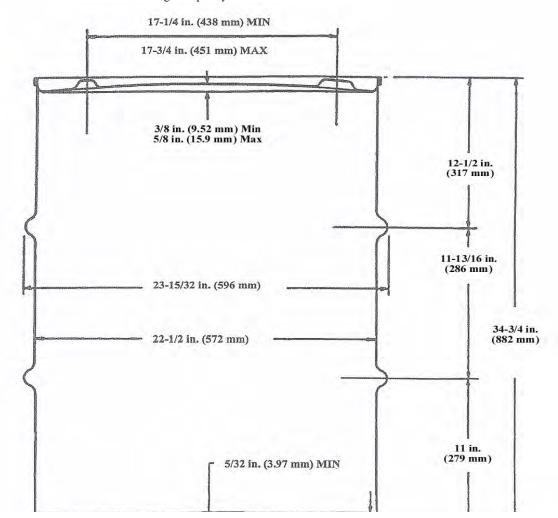

## Drum Dimension

Form 303 Description: Tight Head Drum

| Over All Height:   | 34.3/4      | +-3/16 |               |
|--------------------|-------------|--------|---------------|
| Over All Diameter: | 23"         |        |               |
| Weight:            | .8          | 31     | Lbs.+ - 1Lbs. |
|                    | .9/.8/.9    | 31     | Lbs.+ - 1Lbs. |
|                    | 1.1/.8/1.1  | 33     | Lbs.+ - 1Lbs. |
|                    | 1.1/.9/1.1  | 35     | Lbs.+ - 1Lbs. |
|                    | 1.2/.8/1.2  | 34     | Lbs.+ - 1Lbs. |
|                    | 1.2/.9/1.2  | 36     | Lbs.+ - 1Lbs. |
|                    | 1.1         | 40     | Lbs.+ - 1Lbs. |
|                    | 1.2/1.1/1.2 | 42     | Lbs.+ - 1Lbs. |
|                    | 1.2         | 45     | Lbs.+ - 1Lbs. |
|                    | 1.4/1.3/1.4 | 49     | Lbs.+ - 1Lbs. |
|                    | 1.4         | 52     | Lbs.+ - 1Lbs. |
|                    |             |        |               |