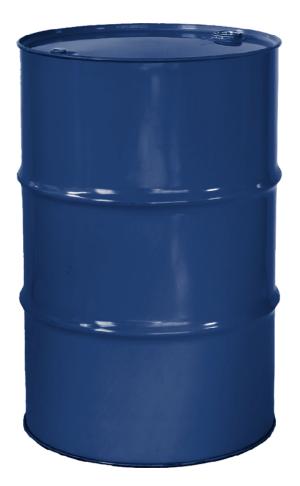

## **IF YOU**... MIX IT. FILL IT. PACK IT. SHIP IT. WE HAVE A PRODUCT FOR YOU

Part #: 26WR80

Tight Head Reconditioned Steel Drums

55 Gallon Arco Blue Tight Head Steel Drum, Reconditioned, UN Rated, 2" & 3/4" Fittings, Lined