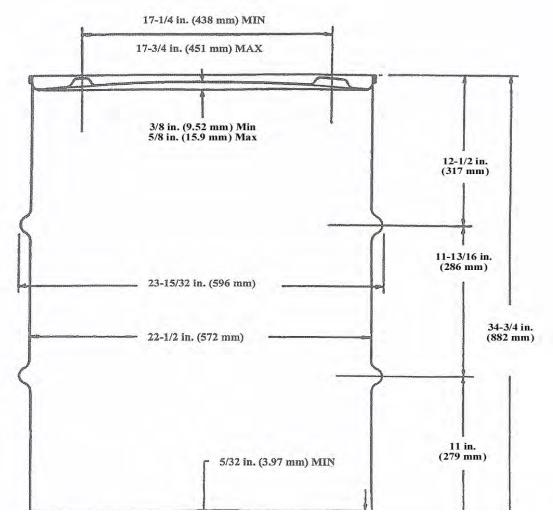

## **Drum Dimension**

Form 303 Description: Tight Head Drum

| Over All Height:   | 34.3/4      | + - 3/16 |               |
|--------------------|-------------|----------|---------------|
| Over All Diameter: | 23"         |          |               |
| Weight:            | .8          | 31       | Lbs.+ - 1Lbs. |
|                    | .9/.8/.9    | 31       | Lbs.+ - 1Lbs. |
|                    | 1.1/.8/1.1  | 33       | Lbs.+ - 1Lbs. |
|                    | 1.1/.9/1.1  | 35       | Lbs.+ - 1Lbs. |
|                    | 1.2/.8/1.2  | 34       | Lbs.+ - 1Lbs. |
|                    | 1.2/.9/1.2  | 36       | Lbs.+ - 1Lbs. |
|                    | 1.1         | 40       | Lbs.+ - 1Lbs. |
|                    | 1.2/1.1/1.2 | 42       | Lbs.+ - 1Lbs. |
|                    | 1.2         | 45       | Lbs.+ - 1Lbs. |
|                    | 1.4/1.3/1.4 | 49       | Lbs.+ - 1Lbs. |
|                    | 1.4         | 52       | Lbs.+ - 1Lbs. |
|                    |             |          |               |