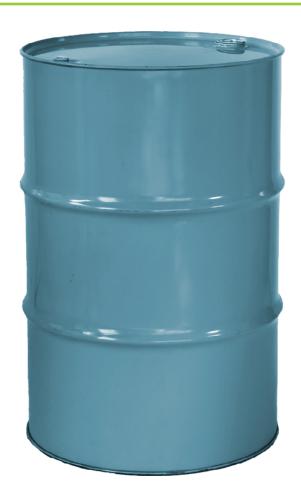

## IF YOU... MIX IT. FILL IT. PACK IT. SHIP IT. WE HAVE A PRODUCT FOR YOU

Part #: 26WR84

Tight Head Reconditioned Steel Drums

55 Gallon Light Blue Tight Head Steel Drum, Reconditioned, UN Rated, 2" & 3/4" Fittings, Lined