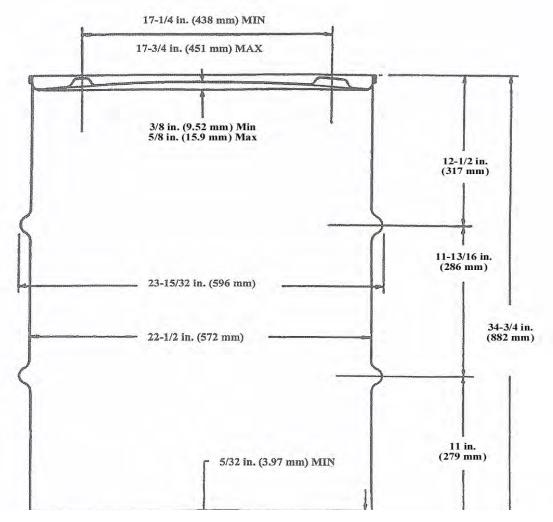

## **Drum Dimension**

Form 303 Description: Tight Head Drum

| Over All Height:   | 34.3/4      | + - 3/16 |               |
|--------------------|-------------|----------|---------------|
| Over All Diameter: | 23"         |          |               |
| Weight:            | .8          | 31       | Lbs.+ - 1Lbs. |
|                    | .9/.8/.9    | 31       | Lbs.+ - 1Lbs. |
|                    | 1.1/.8/1.1  | 33       | Lbs.+ - 1Lbs. |
|                    | 1.1/.9/1.1  | 35       | Lbs.+ - 1Lbs. |
|                    | 1.2/.8/1.2  | 34       | Lbs.+ - 1Lbs. |
|                    | 1.2/.9/1.2  | 36       | Lbs.+ - 1Lbs. |
|                    | 1.1         | 40       | Lbs.+ - 1Lbs. |
|                    | 1.2/1.1/1.2 | 42       | Lbs.+ - 1Lbs. |
|                    | 1.2         | 45       | Lbs.+ - 1Lbs. |
|                    | 1.4/1.3/1.4 | 49       | Lbs.+ - 1Lbs. |
|                    | 1.4         | 52       | Lbs.+ - 1Lbs. |
|                    |             |          |               |

Max Volume Capacity: 57.2 Max Weight Capacity: 882 Lbs