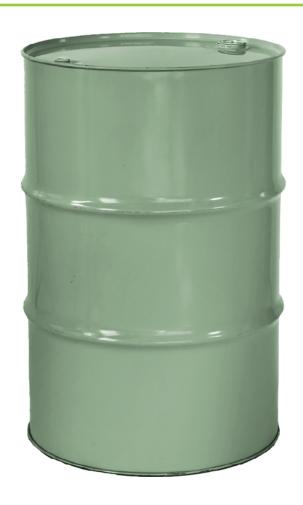

## IF YOU... MIX IT. FILL IT. PACK IT. SHIP IT. WE HAVE A PRODUCT FOR YOU

Part #: 26WR92

Tight Head Reconditioned Steel Drums

55 Gallon Superior Green Tight Head Steel Drum, Reconditioned, UN Rated, 2" & 3/4" Fittings, Lined