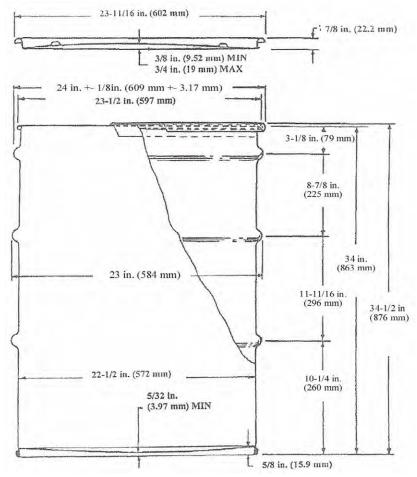

## **Drum Dimension**

Form 302

Description: 3 Hoop 17-H Drum

| 34 1/2"     |                                                                                                               | + - 1/8                                                                                                                      |
|-------------|---------------------------------------------------------------------------------------------------------------|------------------------------------------------------------------------------------------------------------------------------|
| 24"         |                                                                                                               | + - 1/8                                                                                                                      |
| 0.9         | 37                                                                                                            | + - 1 Lbs.                                                                                                                   |
| 1.1         | 44                                                                                                            | + - 1 Lbs.                                                                                                                   |
| 1.2         | 48                                                                                                            | + - 1 Lbs.                                                                                                                   |
| 1.0/1.1/1.2 | 45                                                                                                            | + - 1 Lbs.                                                                                                                   |
| 1.1/.8/.9   | 36                                                                                                            | + - 1 Lbs.                                                                                                                   |
| 1.1/.8/1.1  | 37                                                                                                            | + - 1 Lbs.                                                                                                                   |
| 1.1/.9/1.1  | 39                                                                                                            | + - 1 Lbs.                                                                                                                   |
| 1.2/.9/1.2  | 40                                                                                                            | + - 1 Lbs.                                                                                                                   |
| 1.2/1.1/1.2 | 46                                                                                                            | + - 1 Lbs.                                                                                                                   |
| 1.4/1.1/1.2 | 47                                                                                                            | + - 1 Lbs.                                                                                                                   |
| 1.4/1.3/1.4 | 56                                                                                                            | + - 1 Lbs.                                                                                                                   |
|             | 24"<br>0.9<br>1.1<br>1.2<br>1.0/1.1/1.2<br>1.1/.8/.9<br>1.1/.8/1.1<br>1.1/.9/1.1<br>1.2/.9/1.2<br>1.2/1.1/1.2 | 24" 0.9 37 1.1 44 1.2 48 1.0/1.1/1.2 45 1.1/.8/.9 36 1.1/.8/1.1 37 1.1/.9/1.1 39 1.2/.9/1.2 40 1.2/1.1/1.2 46 1.4/1.1/1.2 47 |

Max Volume Capacity: 57.2