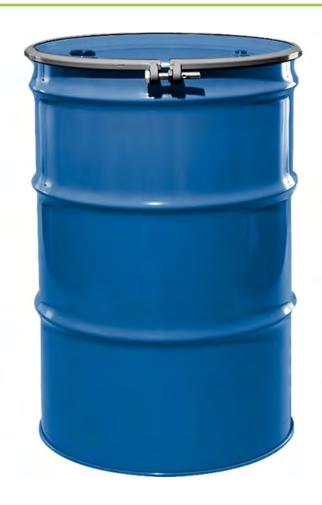

## IF YOU... MIX IT. FILL IT. PACK IT. SHIP IT. WE HAVE A PRODUCT FOR YOU

Part #: 26WRG8

Open Head Reconditioned Steel Drums

55 Gallon Coleman Blue Steel Drum, Reconditioned, UN Rated, Lined, Cover w/Bolt Ring, 2" & 3/4" Fittings