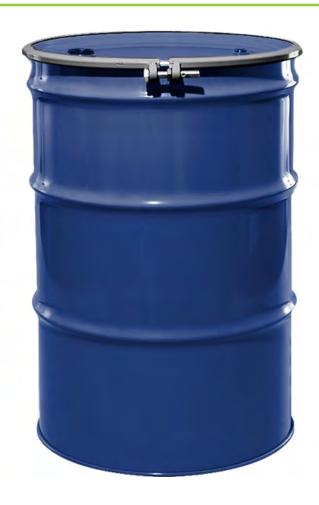

## IF YOU... MIX IT. FILL IT. PACK IT. SHIP IT. WE HAVE A PRODUCT FOR YOU

Part #: 26WRHO

Open Head Reconditioned Steel Drums

55 Gallon McWhorter Blue Steel Drum, Reconditioned, UN Rated, Lined, Cover w/Bolt Ring, 2" & 3/4" Fittings