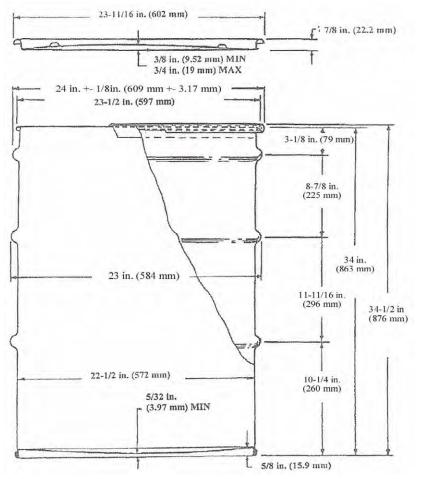

## **Drum Dimension**

Form 302

Description: 3 Hoop 17-H Drum

| Over All Height:   | 34 1/2"     |    | + - 1/8    |
|--------------------|-------------|----|------------|
| Over All Diameter: | 24"         |    | + - 1/8    |
| Weight:            | 0.9         | 37 | + - 1 Lbs. |
|                    | 1.1         | 44 | + - 1 Lbs. |
|                    | 1.2         | 48 | + - 1 Lbs. |
|                    | 1.0/1.1/1.2 | 45 | + - 1 Lbs. |
|                    | 1.1/.8/.9   | 36 | + - 1 Lbs. |
|                    | 1.1/.8/1.1  | 37 | + - 1 Lbs. |
|                    | 1.1/.9/1.1  | 39 | + - 1 Lbs. |
|                    | 1.2/.9/1.2  | 40 | + - 1 Lbs. |
|                    | 1.2/1.1/1.2 | 46 | + - 1 Lbs. |
|                    | 1.4/1.1/1.2 | 47 | + - 1 Lbs. |
|                    | 1.4/1.3/1.4 | 56 | + - 1 Lbs. |
|                    |             |    |            |