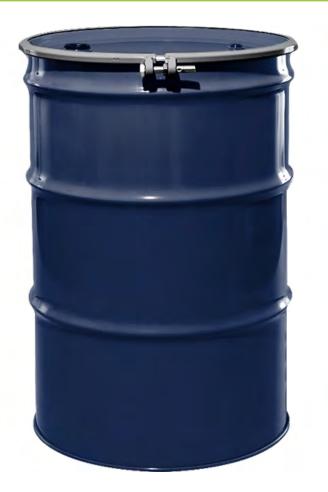

## **IF YOU**... MIX IT. FILL IT. PACK IT. SHIP IT. WE HAVE A PRODUCT FOR YOU

Part #: 26WRH3

Open Head Reconditioned Steel Drums

55 Gallon Valvoline Blue Steel Drum, Reconditioned, UN Rated, Lined, Cover w/Bolt Ring, 2" & 3/4" Fittings