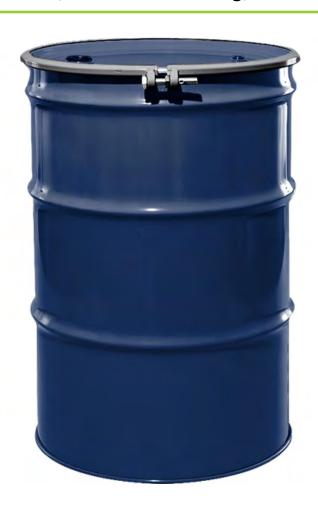

## IF YOU... MIX IT. FILL IT. PACK IT. SHIP IT. WE HAVE A PRODUCT FOR YOU

Part #: 26WRH4

Open Head Reconditioned Steel Drums

55 Gallon Waste Blue Steel Drum, Reconditioned, UN Rated, Lined, Cover w/Bolt Ring, 2" & 3/4" Fittings