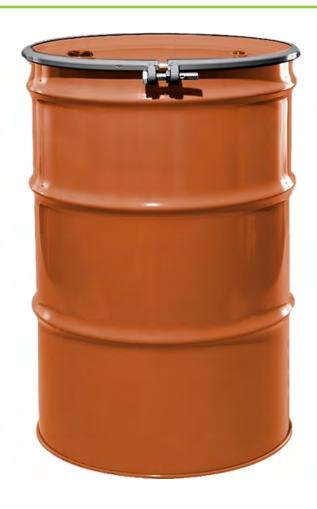

## IF YOU... MIX IT. FILL IT. PACK IT. SHIP IT. WE HAVE A PRODUCT FOR YOU

Part #: 26WRJ2

Open Head Reconditioned Steel Drums

55 Gallon Sun Orange Steel Drum, Reconditioned, UN Rated, Lined, Cover w/Bolt Ring, 2" & 3/4" Fittings