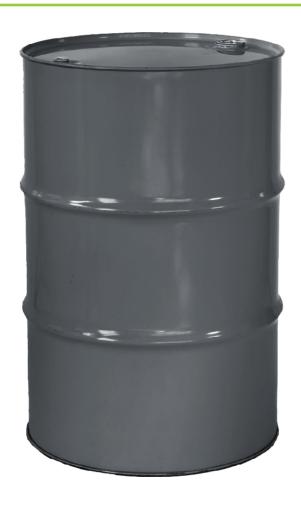

## IF YOU... MIX IT. FILL IT. PACK IT. SHIP IT. WE HAVE A PRODUCT FOR YOU

Part #: 26WRT3

Tight Head Reconditioned Steel Drums

55 Gallon Durkee Gray Tight Head Steel Drum, Reconditioned, UN Rated, 2" & 3/4" Fittings, Lined