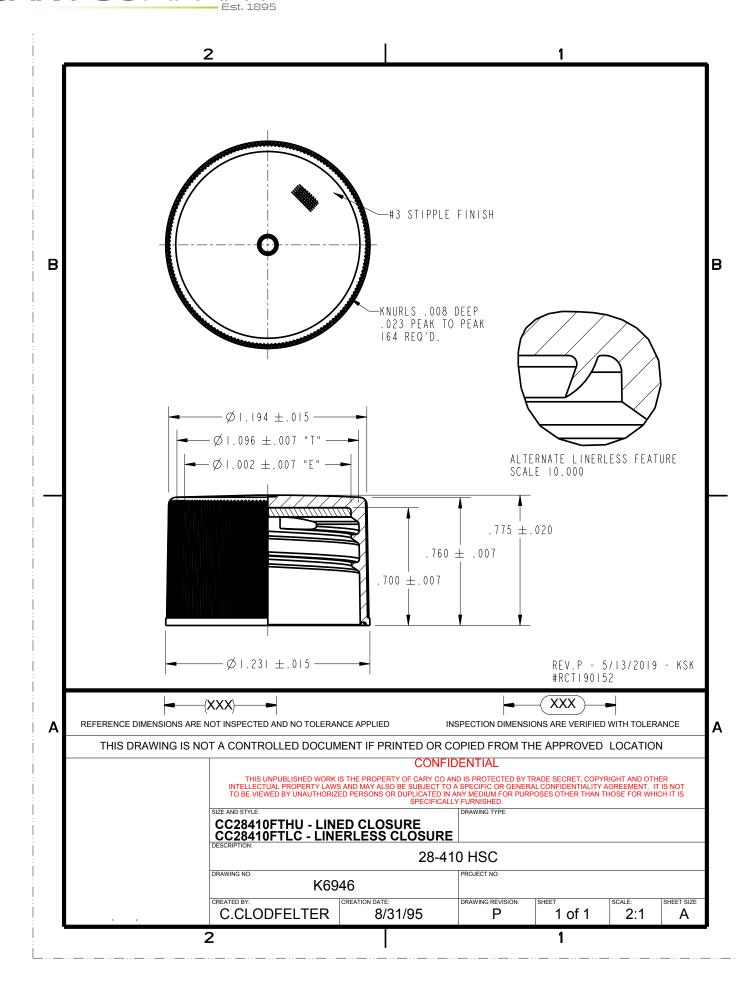

## Vented Cap Data Sheet

| Vented Cap Type               | 28410C4AF4/OI                                 |
|-------------------------------|-----------------------------------------------|
| Selig Part Description        | 28410 CIR4 AF4                                |
| Сар Туре                      | CC28410FTHU Berry Global                      |
| Material                      | Polypropylene                                 |
| Color                         | White                                         |
| Hole Punch Size               | 0.097" (+/- 0.010")                           |
| Hole Punch Location           | 0.20" (+/- 0.10") edge of cap to edge of hole |
| Circumvent <sup>™</sup> Liner | Circumvent™ 4                                 |
| Disc Size                     | 0.995" +/- 0.010"                             |
| Vent Location                 | 0.200" (+/- 0.050) from the edge of the liner |
| AirFoil™ Liner                | AirFoil™ 4                                    |
| Disc Size                     | 1.070" +/- 0.010"                             |
| Vent Location                 | 0.200" (+/- 0.050") from edge of liner        |