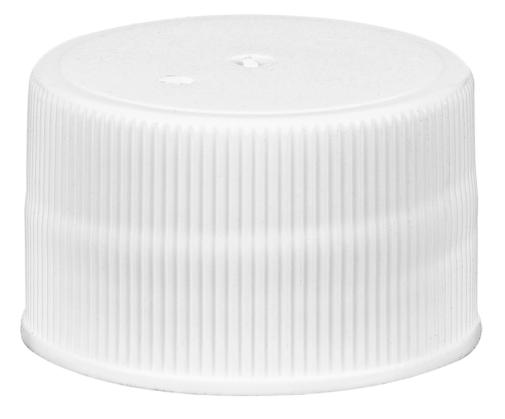

## **IF YOU**... MIX IT. FILL IT. PACK IT. SHIP IT. WE HAVE A PRODUCT FOR YOU

Part #30W2VH

Vented Caps

28mm 28-410 White Ribbed (Matte Top) Vented Plastic Cap w/Dual Liner (Foam & HIS for HDPE)