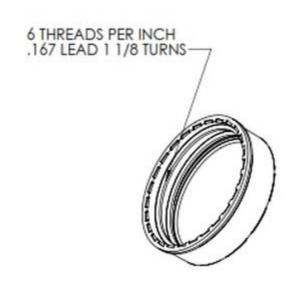

## IF YOU... MIX IT. FILL IT. PACK IT. SHIP IT. WE HAVE A PRODUCT FOR YOU

Part #: 30W3LL

"Push Down & Turn" Child Resistant Caps

38mm 38-400 White Child Resistant Plastic Cap (PDT) w/Dual Liner (Foam & HIS for PE/PP)