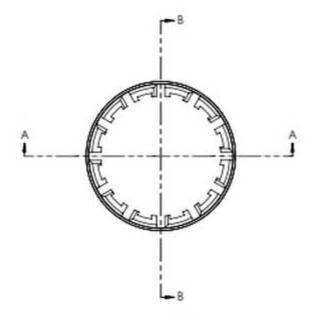

## IF YOU... MIX IT. FILL IT. PACK IT. SHIP IT. WE HAVE A PRODUCT FOR YOU

Part #: 30W3LL

"Push Down & Turn" Child Resistant Caps

38mm 38-400 White Child Resistant Plastic Cap (PDT) w/Dual Liner (Foam & HIS for PE/PP)