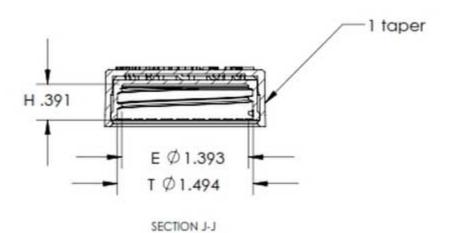

SECTION A-A

|   |             |         | DIMENSIONS ARE IN INCHES                                                                              |           | NAME | DATE    |                     |   |  |
|---|-------------|---------|-------------------------------------------------------------------------------------------------------|-----------|------|---------|---------------------|---|--|
|   |             |         | TOLERANCES: FRACTIONAL: ANGULAE: MACH: BEND: TWO FLACE DECIMAL: :013 THEE FLACE DECIMAL: :006 MAIESAL | DEAWN     | PRS  | 4/15/10 |                     |   |  |
|   |             |         |                                                                                                       | CHOSD     |      |         |                     |   |  |
|   |             |         |                                                                                                       | DIG ATTE. |      |         | 39 400 CD UNDED 1   |   |  |
|   |             |         |                                                                                                       | MPG APPE  |      |         | 38-400 CR UNDER - L |   |  |
|   |             |         |                                                                                                       | Q.A.      |      |         |                     |   |  |
|   |             |         |                                                                                                       | COMMENTS: |      |         |                     |   |  |
|   | NEXT ASSY   | USED ON | FINCH                                                                                                 |           |      |         | A 38-400 CR UNDER-L |   |  |
| 5 | AFFLICATION |         | DO NOT SCALE DRAWING                                                                                  | 3         |      | 3       | A 30-400 CR UNDER-L | - |  |