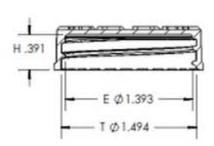

## IF YOU... MIX IT. FILL IT. PACK IT. SHIP IT. WE HAVE A PRODUCT FOR YOU

Part #: 30W3LL

"Push Down & Turn" Child Resistant Caps

38mm 38-400 White Child Resistant Plastic Cap (PDT) w/Dual Liner (Foam & HIS for PE/PP)