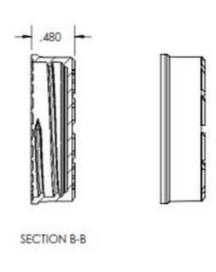

SECTION A-A

|   |             |         | DIMENSIONS ARE IN INCHES                                                                              |           | NAME | DATE    |                     |   |  |
|---|-------------|---------|-------------------------------------------------------------------------------------------------------|-----------|------|---------|---------------------|---|--|
|   |             |         | TOLERANCES: FRACTIONAL: ANGULAE: MACH: BEND: TWO FLACE DECIMAL: :013 THEE FLACE DECIMAL: :006 MAIESAL | DEAWN     | PRS  | 4/15/10 |                     |   |  |
|   |             |         |                                                                                                       | CHOSD     |      |         |                     |   |  |
|   |             |         |                                                                                                       | DIG ATTE. |      |         | 39 400 CD UNDED 1   |   |  |
|   |             |         |                                                                                                       | MPG APPE  |      |         | 38-400 CR UNDER - L |   |  |
|   |             |         |                                                                                                       | Q.A.      |      |         |                     |   |  |
|   |             |         |                                                                                                       | COMMENTS: |      |         |                     |   |  |
|   | NEXT ASSY   | USED ON | FINCH                                                                                                 |           |      |         | A 38-400 CR UNDER-L |   |  |
| 5 | AFFLICATION |         | DO NOT SCALE DRAWING                                                                                  | 3         |      | 3       | A 30-400 CR UNDER-L | - |  |