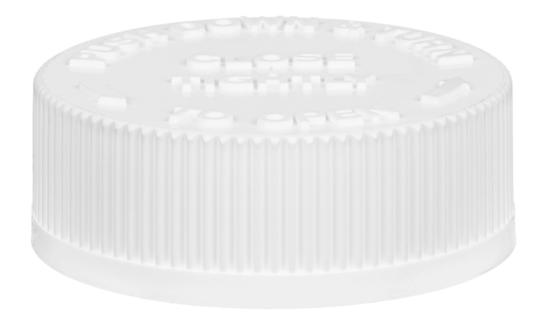

## IF YOU... MIX IT. FILL IT. PACK IT. SHIP IT. WE HAVE A PRODUCT FOR YOU

Part #: 30W3LL

"Push Down & Turn" Child Resistant Caps

38mm 38-400 White Child Resistant Plastic Cap (PDT) w/Dual Liner (Foam & HIS for PE/PP)