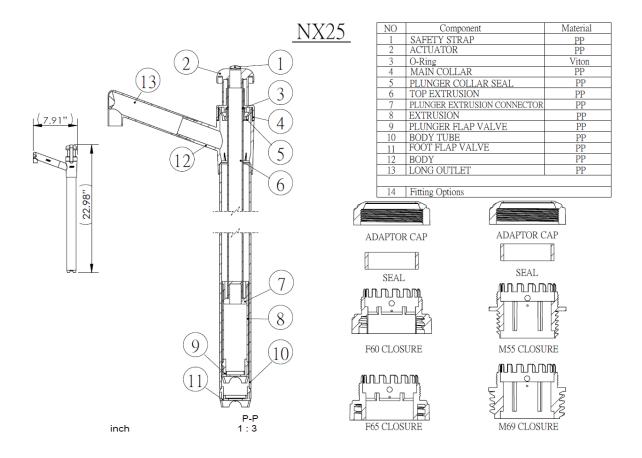

# TECHNICAL SPECIFICATION SHEET

<u>Product Reference</u> Drum Pump NX 25 (imperial)

Customer Reference: tba

Drawing: (see over)

Dose: 6 fl oz. approx (full cycle)

Closure: 2" Trisure (others available)

No. of strokes to discharge: 6-7

Discharge pressure: Low pressure – typical 6/8 lbs.

(subject to liquid rheology)

Colour: white

Dip tube\*\*: fixed

### **General Comments:**

Low pressure drum pump – suitable for most large drums approx 5 gallon (25 litre) capacity

Anti drip nozzle

Various attachment options

High viscosity liquid dispense option

General chemical compatibility - good

# NX25 Drum Pump (imperial)