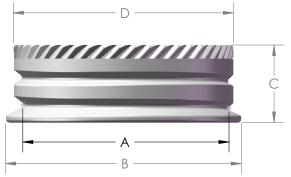

## 1-3/4" Delta Metal Cap w/0.045" Pulp & Aluminum Foil Liner

| Size   | A      | В                | С             | D                | E       | Pitch | Plate |
|--------|--------|------------------|---------------|------------------|---------|-------|-------|
| 1"     | .980 Ø | 1.150 ∅<br>±.010 | .435<br>±.010 | 1.057 ∅<br>±.010 | .781 Ø  | 7     | 90#   |
| 1-3/4" | _      | 1.900 Ø<br>+.010 |               | 1.811 Ø          | 1.490 Ø | 6     | 90#   |