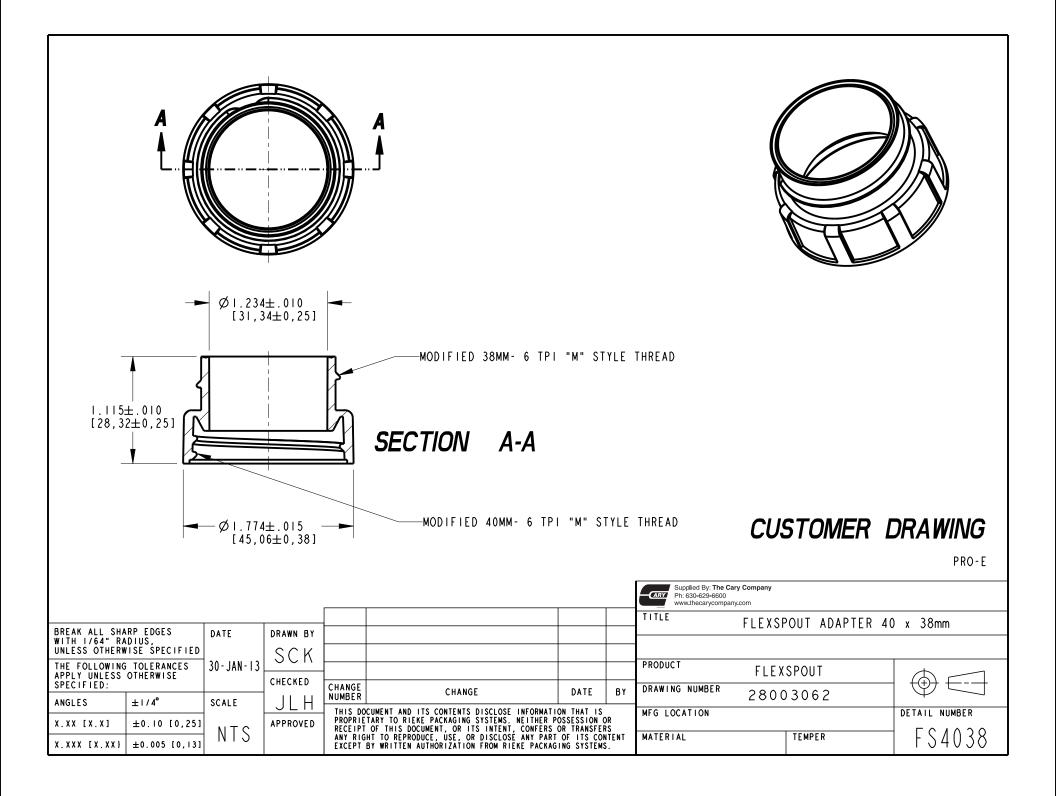

## Part#: 30WFSA

Part # Description

30WFSA PUMP ADAPTER FOR RIEKE FLEXSPOUT II

1195 WEST FULLERTON - ADDISON, IL 60101 - WWW.THECARYCOMPANY.COM - PH. 630-629-6600 - FX. 630-629-3690

| Description          | FS40-38 ADAPTOR FOR FS10-10 |             |  |
|----------------------|-----------------------------|-------------|--|
| Specification number | Item Number: 03169997       |             |  |
| Date                 | July 29, 2014               | Page 1 of 1 |  |
| Prepared by          | Jeff Hess                   |             |  |
| Approved by          | Lee Olinske                 |             |  |

| PARAMETERS                                          | SPECIFICATION                                                         |                       | TEST METHOD                            |
|-----------------------------------------------------|-----------------------------------------------------------------------|-----------------------|----------------------------------------|
| Material of construction                            | Type:- Polyethylene                                                   | COA                   |                                        |
| Standard Color (other colors available upon request | Yellow                                                                | QC Spec Visual        |                                        |
| Nominal dimensions in inches (mm)                   |                                                                       |                       | QC Spec<br>Variable/Attribute<br>Gauge |
| Opening Print Drawing<br>Number                     | N/A F                                                                 |                       |                                        |
| Special markings                                    |                                                                       |                       |                                        |
| Accessories                                         |                                                                       |                       |                                        |
| Applied torque                                      |                                                                       |                       |                                        |
| Method of delivery                                  | 250 /carton polybagged - ~ 1.2 lbs. gross/carton - n/a cartons/pallet |                       |                                        |
| Components                                          | FS-10-10 thread adaptor (40mm to 38mm)                                | Drawing No. Rev: none | 28003062                               |