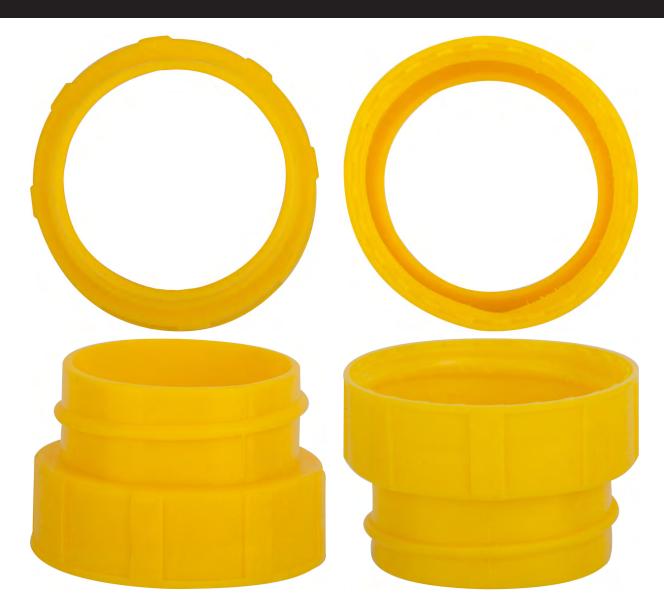

## Part#: 30WFSA

Part # Description

30WFSA PUMP ADAPTER FOR RIEKE FLEXSPOUT II

1195 WEST FULLERTON - ADDISON, IL 60101 - WWW.THECARYCOMPANY.COM - PH. 630-629-6600 - FX. 630-629-3690

| Description          | FS40-38 ADAPTOR FOR FS10-10 |             |  |
|----------------------|-----------------------------|-------------|--|
| Specification number | Item Number: 03169997       |             |  |
| Date                 | July 29, 2014               | Page 1 of 1 |  |
| Prepared by          | Jeff Hess                   |             |  |
| Approved by          | Lee Olinske                 |             |  |

| PARAMETERS                                          | SPECIFICATION                                                         |                       | TEST METHOD                            |
|-----------------------------------------------------|-----------------------------------------------------------------------|-----------------------|----------------------------------------|
| Material of construction                            | Type:- Polyethylene                                                   | COA                   |                                        |
| Standard Color (other colors available upon request | Yellow                                                                | QC Spec Visual        |                                        |
| Nominal dimensions in inches (mm)                   |                                                                       |                       | QC Spec<br>Variable/Attribute<br>Gauge |
| Opening Print Drawing<br>Number                     | N/A F                                                                 |                       |                                        |
| Special markings                                    |                                                                       |                       |                                        |
| Accessories                                         |                                                                       |                       |                                        |
| Applied torque                                      |                                                                       |                       |                                        |
| Method of delivery                                  | 250 /carton polybagged - ~ 1.2 lbs. gross/carton - n/a cartons/pallet |                       |                                        |
| Components                                          | FS-10-10 thread adaptor (40mm to 38mm)                                | Drawing No. Rev: none | 28003062                               |