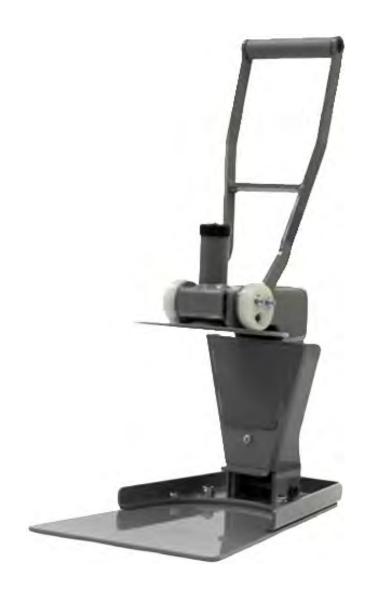

## Part#: 30WPCD

Part # Description

30WPCD Lid Press Paint Can Closer With Base Plate

PH 630-629-6600 - FX 630-629-3690 1195 W. FULLERTON AVE. - ADDISON, IL 60101 WWW.THECARYCOMPANY.COM