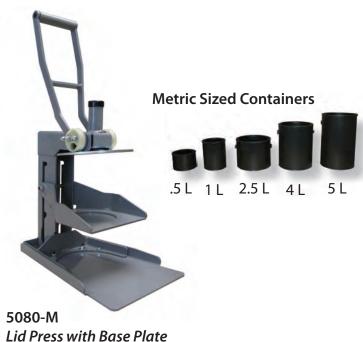

## **Metric Lid Press**

- Our newest Lid Press, the 5080-M, has all the same benefits of our standard Lid Press but instead seals 5 liter, 4 liter, 2.5 liter, 1 liter, and .5 liter containers
- Seals ALL-PLASTIC, Hybrid and Metal containers
- The heavy duty adjustable flip-out tray is easy to move while sturdy enough to safely seal all metric-sized containers smaller than the 5 liter
- Base Plate comes included for easier placement within a facility