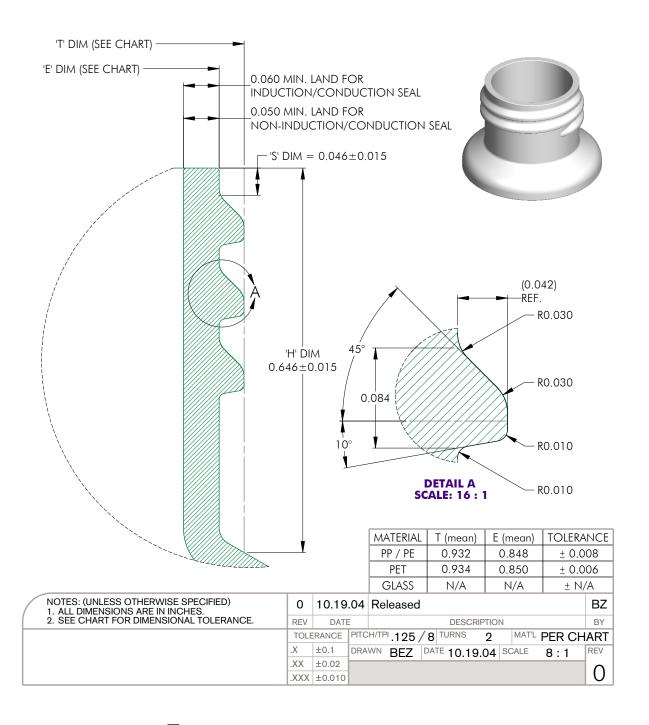

## MEDIUM & DEEP SKIRTED CLOSURES

| NOTES: (UNLESS OTHERWISE SPECIFIED)  1. ALL DIMENSIONS ARE IN INCHES. | 5         | 09.26  | .11                                    | Modified | Interior \ | Vall  |       |     | DN     |
|-----------------------------------------------------------------------|-----------|--------|----------------------------------------|----------|------------|-------|-------|-----|--------|
| 2. SEE CHART FOR DIMENSIONAL TOLERANCE.                               | REV       | DATE   | E DESCRIPTION                          |          |            |       | BY    |     |        |
|                                                                       | TOLERANCE |        | PITCH/TPI.125 / 8 TURNS 1-1/8 MAT'L PP |          |            |       |       |     |        |
|                                                                       | .X        | ±0.1   | DRA                                    | WN BEZ   | DATE 07.   | 11.04 | SCALE | 3:1 | REV    |
|                                                                       | .XX       | ±0.02  |                                        |          |            |       |       |     | 5      |
|                                                                       | .XXX      | ±0.010 |                                        |          |            |       |       |     | $\Box$ |

## MEDIUM & DEEP SKIRTED CLOSURES