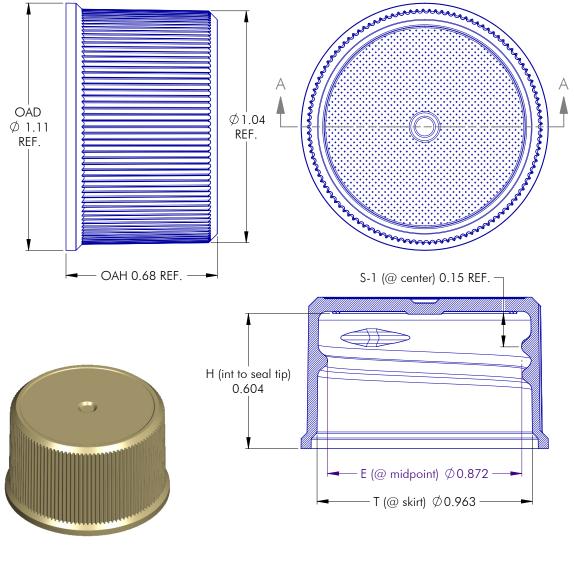

## IF YOU... MIX IT. FILL IT. PACK IT. SHIP IT. WE HAVE A PRODUCT FOR YOU

Part #: 67WH24

Continuous Thread Caps

24mm 24-410 Ribbed (Matte Top) Plastic Cap w/.020" HIS Liner for HDPE

## MEDIUM & DEEP SKIRTED CLOSURES

| NOTES: (UNLESS OTHERWISE SPECIFIED)  1. ALL DIMENSIONS ARE IN INCHES. | 5         | 09.26  | .11                                    | Modified | Interior \ | Vall  |       |     | DN     |
|-----------------------------------------------------------------------|-----------|--------|----------------------------------------|----------|------------|-------|-------|-----|--------|
| 2. SEE CHART FOR DIMENSIONAL TOLERANCE.                               | REV       | DATE   | E DESCRIPTION                          |          |            |       | BY    |     |        |
|                                                                       | TOLERANCE |        | PITCH/TPI.125 / 8 TURNS 1-1/8 MAT'L PP |          |            |       |       |     |        |
|                                                                       | .X        | ±0.1   | DRA                                    | WN BEZ   | DATE 07.   | 11.04 | SCALE | 3:1 | REV    |
|                                                                       | .XX       | ±0.02  |                                        |          |            |       |       |     | 5      |
|                                                                       | .XXX      | ±0.010 |                                        |          |            |       |       |     | $\Box$ |

## MEDIUM & DEEP SKIRTED CLOSURES