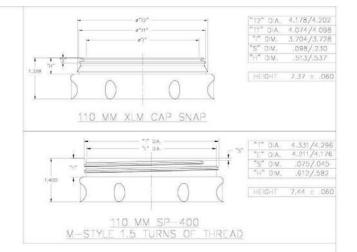

4. WEIGH TRANCE FOR THES WIDE MOUTH CONTAINER MAY VARY BETWEEN 65

AND 75 GRAMS DUE TO CUSTOMER SPECIFICATIONS

5. PRODUCTION DIMENSIONS ESTABLISHED USING STANDARD. S.P.I. PROCEDURES REF. TECHNICAL BUILETIN PBT-2-1968.