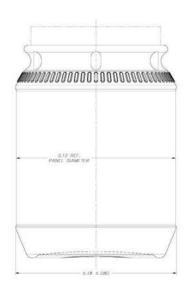

NOTES:

1. REFERENCE UNILOY NUMBER — 0-70441-2

2. FILL CAPACITY — 64 FL. OZ.

3. OVER TLOW CAPACITY — 71 FL. OZ.

3. OVER TLOW CAPACITY — 71 FL. OZ.

STATED VOLLIME IS NORMAL VOLUME ONLY AND WILL VARY ACCORDING TO BOTTLE WIGHT. FOR TOLERANCE RANGE REF. ASTM SPIC D-2911

4. WEIGH TRANCE FOR THES WIDE MOUTH CONTAINER MAY VARY BETWEEN 65

AND 75 GRAMS DUE TO CUSTOMER SPECIFICATIONS

5. PRODUCTION DIMENSIONS ESTABLISHED USING STANDARD. S.P.I. PROCEDURES REF. TECHNICAL BUILETIN PBT-2-1968.