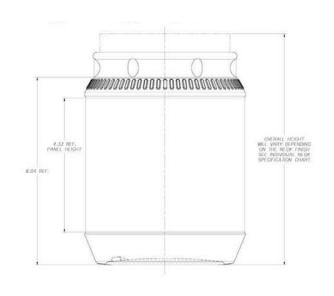

NOTES:

1. REFERENCE UNILOY NUMBER — 0-70441-2

2. FILL CAPACITY — 64 FL. OZ.

3. OVER TLOW CAPACITY — 71 FL. OZ.

3. OVER TLOW CAPACITY — 71 FL. OZ.

STATED VOLLIME IS NORMAL VOLUME ONLY AND WILL VARY ACCORDING TO BOTTLE WIGHT. FOR TOLERANCE RANGE REF. ASTM SPIC D-2911

4. WEIGH TRANCE FOR THES WIDE MOUTH CONTAINER MAY VARY BETWEEN 65

AND 75 GRAMS DUE TO CUSTOMER SPECIFICATIONS

5. PRODUCTION DIMENSIONS ESTABLISHED USING STANDARD. S.P.I. PROCEDURES REF. TECHNICAL BUILETIN PBT-2-1968.