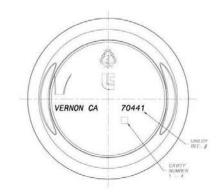

NOTES:

1. REFERENCE UNILOY NUMBER — 0-70441-2

2. FILL CAPACITY — 64 FL. OZ.

3. OVER TLOW CAPACITY — 71 FL. OZ.

3. OVER TLOW CAPACITY — 71 FL. OZ.

STATED VOLLIME IS NORMAL VOLUME ONLY AND WILL VARY ACCORDING TO BOTTLE WIGHT. FOR TOLERANCE RANGE REF. ASTM SPIC D-2911