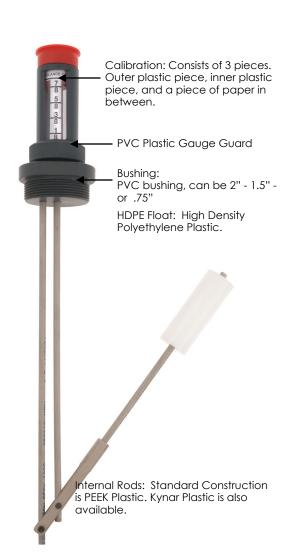

#### What it is:

Top mounted liquid level gauge that can measure from 17 inches to 110 inches in depth. Bushing size can be 2", 1.5", or .75". Gauges are custom made in house to fit your tank. Can also accommodate for double walls and pipe risers.

#### **Replacement Parts -**

**DG-Kit-VTN** - Replaces all of the gauge components underneath the PVC Gauge Guard. Includes: Viton Gasket, Plastic Cellulose acetate outer calibration, Glass inner calibration, HDPE red indicator.